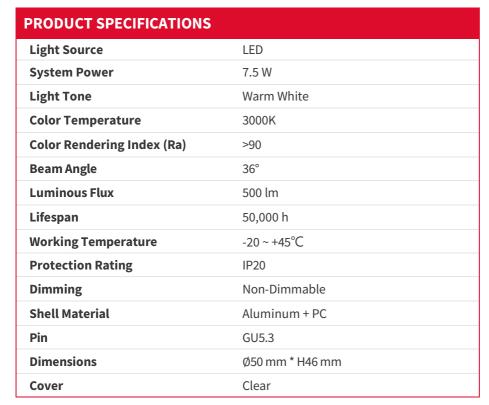

| PRODUCT SPECIFICATIONS |            |
|------------------------|------------|
| Input Voltage          | 12Vac      |
| Power Factor           | >0.9       |
| Rated Frequency        | 50/60 Hz   |
| Efficacy               | 71.4 lm/W  |
| Transformer            | Integrated |